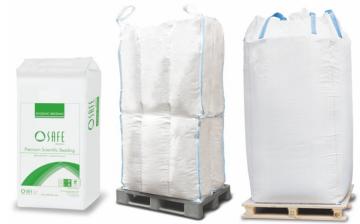

#### Product Presentation

Standard Packaging: 10 kg autoclavable polypropylene bags.

Big bags and bulk trucks are also available.

Customized solutions and irradiation are possible upon request.

The batch number system provides full traceability.