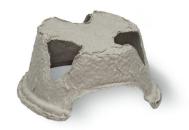

## Definition

CARDBORD HOUSE

## **Product Properties**

| SAFE <sup>®</sup> hut |                     |
|-----------------------|---------------------|
| Color                 | light brown to grey |
| Structure             | house               |
| Dimensions            | 105 x 105 x 60 mm   |